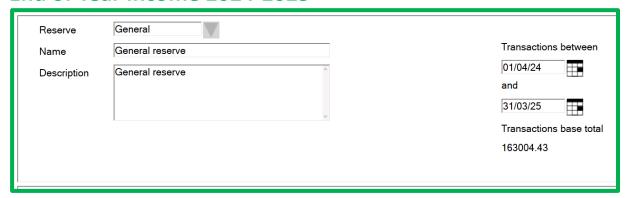

**Fees and Charges: £11,725.** Includes rent from the Old Station Café, income from allotments and income from lettings.

Total from all income streams = £163,004

| Ba       | ank       |                          |           |           |          | In     | come     | Strea     | ms       |           |          |           |            |
|----------|-----------|--------------------------|-----------|-----------|----------|--------|----------|-----------|----------|-----------|----------|-----------|------------|
| Data     | Deference | Details                  | RVBC      | VAT       | RVBC/LCC | Other  | Lottings | Alletment | Old S    | tation    | Cumalma  | From      | Totals     |
| Date     | Reference | Details                  | Precept   | Repay     | Grants   | Grants | Lettings | Allotment | Rent     | Utilities | Sundry   | Reserves  | Totals     |
| 05/02/25 |           | Gatherings G-02/25       |           |           |          |        | 175.00   |           |          |           |          |           | 175.00     |
| 05/02/25 |           | Gatherings G-03/25       |           |           |          |        | 100.00   |           |          |           |          |           | 100.00     |
| 10/02/25 |           | CAG-84 Art Group M.Baugh |           |           |          |        | 200.00   |           |          |           |          |           | 200.00     |
| 03/03/25 | DD        | Rent for café            |           |           |          |        |          |           | 707.00   |           |          |           | 707.00     |
| 03/03/25 |           | Water charges            |           |           |          |        |          |           |          | 133.62    |          |           | 133.62     |
| 03/03/25 |           | Gas charges              |           |           |          |        |          |           |          | 78.40     |          |           | 78.40      |
| 10/03/25 |           | Electric charges         |           |           |          |        |          |           |          | 1,000.00  |          |           | 1,000.00   |
| 12/03/25 |           | Gathering G-04/25        |           |           |          |        | 100.00   |           |          |           |          |           | 100.00     |
| 13/03/25 |           | Electric Charges         |           |           |          |        |          |           |          | 1,205.08  |          |           | 1,205.08   |
| 20/03/25 |           | U3A                      |           |           |          |        | 200.00   |           |          |           |          |           | 200.00     |
| 28/03/25 | 139594    | LCC - Parish Champion    |           |           | 500.00   |        |          |           |          |           |          |           | 500.00     |
| •        | Tot       | al as at 31/03/2025:     | 94,077.00 | 20,161.85 | 2,203.00 | 835.00 | 3,587.50 | 509.30    | 7,628.00 | 10,252.22 | 3,750.56 | 20,000.00 | 163,004.43 |