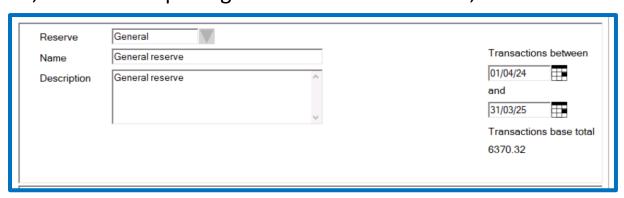

# Balance of all accounts at 31/03/2025

| Account           | £         | Comments                                     |
|-------------------|-----------|----------------------------------------------|
| Unity Trust Bank: | 6,370.32  |                                              |
| NatWest Business: | 88,108.92 | Waiting bank statement for end of March 2025 |
| NatWest Current:  | 5,000.00  |                                              |
| Total:            | 99,479.24 | AGAR Box 8                                   |

# **End of Year Balance 2024-2025**

£6,370.32 less opening balance of £114.15 = £6,256.17