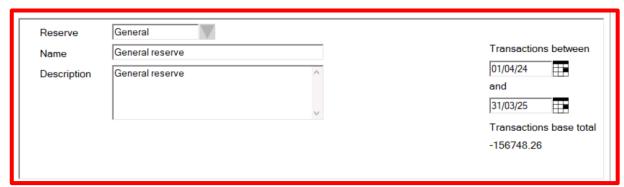

- Utility Charges (Electric, Gas Water) = £10,252
- Staff costs including payments to HMRC = £31,011
- Cleaning/Maintenance/CCTV = £8,824

Total expenditure: £156,748

### 3. Balance of Accounts

The Council started the year with a balance of:

- £107,227 from the NatWest Business Reserve
- £5,000 from the NatWest Current Account
- £114 from the Unity Trust Bank

# Balance of all accounts at 31/03/2025

| Account           | £         | Comments                                     |
|-------------------|-----------|----------------------------------------------|
| Unity Trust Bank: | 6,370.32  |                                              |
| NatWest Business: | 88,108.92 | Waiting bank statement for end of March 2025 |
| NatWest Current:  | 5,000.00  |                                              |
| Total:            | 99,479.24 | AGAR Box 8                                   |

# Carried forward to 01/04/2024

| Account           | £          | Comments   |
|-------------------|------------|------------|
| Unity Trust Bank: | 114.15     |            |
| NatWest Business: | 107,227.53 |            |
| NatWest Current:  | 5,000.00   |            |
| Total c/f:        | 112,341.68 | AGAR Box 1 |